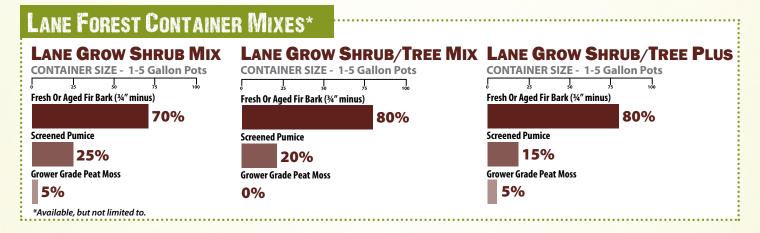

**At Your Service!** From bark to peat moss, pumice and fertilizer blends, **Lane Forest** can provide what you need for the perfect growing medium. We offer pre-mixed **Lane Grow** combinations or we can customize to suit your existing recipe. Whichever direction you choose, **Lane Forest** is at your service!